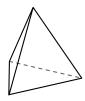

vertices: \_\_\_ edges: 3)

triangular pyramid

faces:

vertices:

edges:

Answers

1. \_\_\_\_\_

2

3. \_\_\_\_\_

4. \_\_\_\_\_

5. \_\_\_\_\_

6.

4)

triangular pyramid

rectangular prism

Which shape has more faces?

faces:

vertices:

edges:

3)

triangular pyramid

faces:

vertices:

edges: