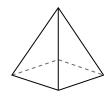

## Use the diagram to determine the faces, vertices and edges of the shapes.

1)

rectangular pyramid

faces:

vertices: \_\_\_\_\_edges:

2)

sphere

faces:

## Use the diagram to determine the faces, vertices and edges of the shapes.

1)

rectangular pyramid

faces:

edges:

vertices:

2)

sphere