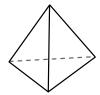

vertices: \_\_\_ edges: 3)

triangular pyramid

faces:

vertices:

edges:

Answers

1. \_\_\_\_\_

2

faces:

vertices:

edges:

3)

triangular pyramid

faces:

vertices:

edges: