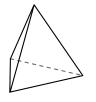

3. \_\_\_\_\_

4. \_\_\_\_\_

5. \_\_\_\_\_

6.

4)

triangular pyramid

rectangular prism

Which shape has more faces?

A.triangular pyramid

B.rectangular prism

C.They both have the same number of faces.

5)

triangular pyramid

rectangular pyramid

Which shape has more vertices?

A.triangular pyramid

4)

triangular pyramid

rectangular prism

Which shape has more faces?

A.triangular pyramid

B.rectangular prism

C.They both have the same number of faces.

5)