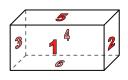

A.triangular pyramid

B.rectangular prism

C.They both have the same number of faces.

5)

triangular pyramid

rectangular pyramid

Which shape has more vertices?

A.triangular pyramid