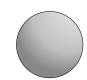

## Use the diagram to determine the faces, vertices and edges of the shapes.

1)

rectangular pyramid

faces:

vertices: \_\_\_\_\_edges:

2)

sphere

faces:

## Use the diagram to determine the faces, vertices and edges of the shapes.

1)

rectangular pyramid

faces:

edges:

vertices:

2)

sphere