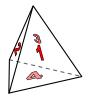

3. \_\_\_\_\_

4. \_\_\_\_\_

5. \_\_\_\_\_

6.

4)

triangular pyramid

rectangular prism

Which shape has more faces?

A.triangular pyramid

B.rectangular prism

C.They both have the same number of faces.

5)

triangular pyramid

rectangular pyramid

Which shape has more vertices?

A.triangular pyramid