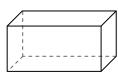

A.triangular pyramid

B.rectangular prism

C.They both have the same number of faces.

5)

triangular pyramid

rectangular pyramid

Which shape has more vertices?

A.triangular pyramid

4)

triangular pyramid

rectangular prism

Which shape has more faces?

A.triangular pyramid

B.rectangular prism

C.They both have the same number of faces.

5)