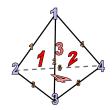

## Use the diagram to determine the faces, vertices and edges of the shapes.

1)

rectangular pyramid

faces:

vertices: \_\_\_\_\_edges:

2)

sphere

faces:

vertices: \_\_\_ edges: 3)

triangular pyramid

faces:

vertices:

edges:

Answers

1. \_\_\_\_\_

2