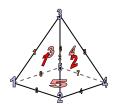

vertices: \_\_\_ edges: 3)

triangular pyramid

faces:

vertices:

edges:

Answers

1. \_\_\_\_\_

2

3. \_\_\_\_\_

4. \_\_\_\_\_

5. \_\_\_\_\_

6.

4)

triangular pyramid

rectangular prism

Which shape has more faces?