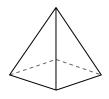

## Use the diagram to determine the faces, vertices and edges of the shapes.

1)

rectangular pyramid

faces:

vertices: \_\_\_\_\_edges:

2)

sphere

faces:

## Use the diagram to determine the faces, vertices and edges of the shapes.

1)

rectangular pyramid

faces:

edges:

vertices:

2)

sphere