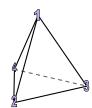

vertices: \_\_\_ edges: 3)

triangular pyramid

faces:

vertices:

edges:

Answers

1. \_\_\_\_\_

2

3. \_\_\_\_\_

4. \_\_\_\_\_

5. \_\_\_\_\_

6.

4)

triangular pyramid

rectangular prism

Which shape has more faces?

triangular pyramid

rectangular pyramid

Which shape has more vertices?

A.triangular pyramid

B.rectangular pyramid

C.They both have the same number of vertices.

**6**)

triangular pyramid