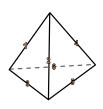

vertices: \_\_\_ edges: 3)

triangular pyramid

faces:

vertices:

edges:

Answers

1. \_\_\_\_\_

2

3. \_\_\_\_\_

4. \_\_\_\_\_

5. \_\_\_\_\_

6.

4)

triangular pyramid

rectangular prism

Which shape has more faces?

faces:

vertices:

edges:

3)

triangular pyramid

faces:

vertices:

edges: