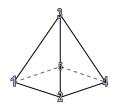

## Use the diagram to determine the faces, vertices and edges of the shapes.

1)

rectangular pyramid

faces:

vertices: \_\_\_\_\_edges:

2)

sphere

faces:

vertices: \_\_\_ edges: 3)

triangular pyramid

faces:

vertices:

edges:

Answers

1. \_\_\_\_\_

2

3. \_\_\_\_\_

4. \_\_\_\_\_

5. \_\_\_\_\_

6.

4)

triangular pyramid

rectangular prism

Which shape has more faces?

## Use the diagram to determine the faces, vertices and edges of the shapes.

1)

rectangular pyramid

faces:

edges:

vertices:

2)

sphere

faces:

vertices:

edges:

3)

triangular pyramid

faces:

vertices:

edges: